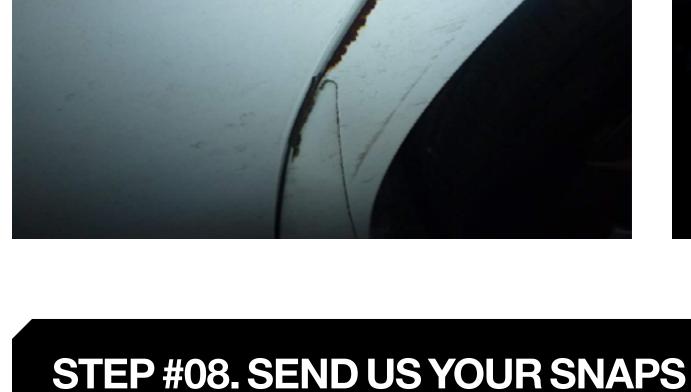

ber
- in the subject line > Each email can be a
- maximum of 15MB (so you may need to send your photos across multiple emails)



### Take a look at the following steps and examples to get an idea of the types of

photos we need you to take.

STEP #01. CORNERS



Be sure to capture all four corners of your vehicle.









### Capture each end of your vehicle, including the make and model badges.









\*JMFXTGF8WL

Be sure to capture both Vehicle Identification Numbers (VIN).





dashboard, centre console and driver's seat.

STEP #04. INTERIOR



Capture the transmission (gear stick area), steering wheel and buttons,







STEP #06. FLOOD DAMAGE

Capture any obvious flood damage, showing as much of it as possible.





### Capture any damage that already existed on your vehicle.







## Once you've taken all your photos, send them to us using either the



Claims Tracker or via email, as outlined earlier in this guide.



If you have any questions, just give us a call on 13 YOUI (9684), or email us

We're here to listen.