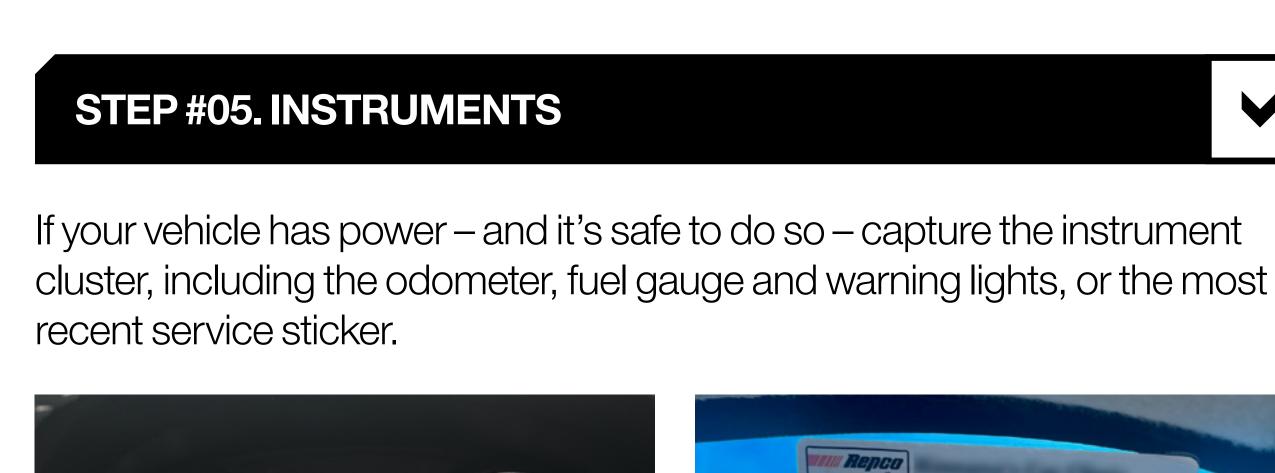

Capture the transmission (gear stick area), steering wheel and buttons,

STEP #06. FLOOD DAMAGE

Capture any obvious flood damage, showing as much of it as possible.