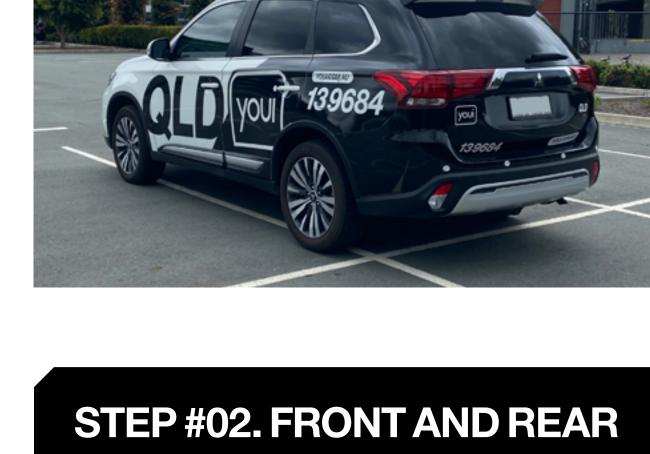

### Take a look at the following steps and examples to get an idea of the types of

photos we need you to take.

STEP #01. CORNERS

Be sure to capture all four corners of your vehicle.