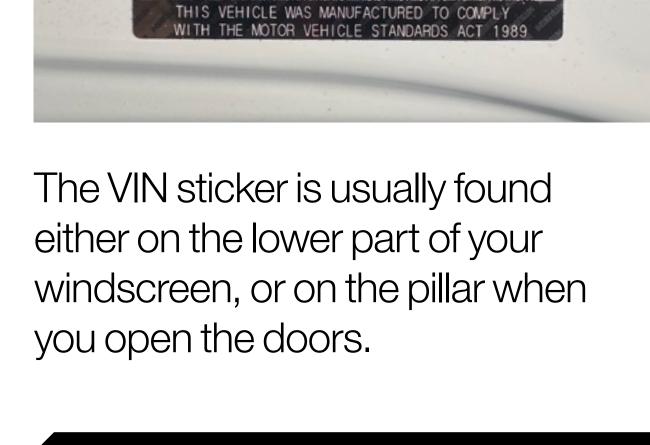

### Capture each end of your vehicle, including the make and model badges.

\*JMFXTGF8WL

Be sure to capture both Vehicle Identification Numbers (VIN).

dashboard, centre console and driver's seat.

STEP #04. INTERIOR