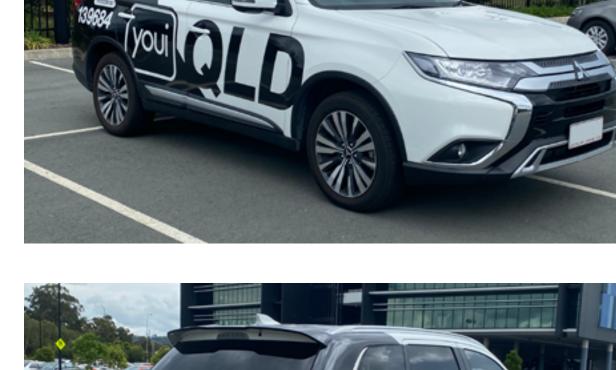

### Take a look at the following steps and examples to get an idea of the types of

photos we need you to take.

STEP #01. CORNERS

Be sure to capture all four corners of your vehicle.