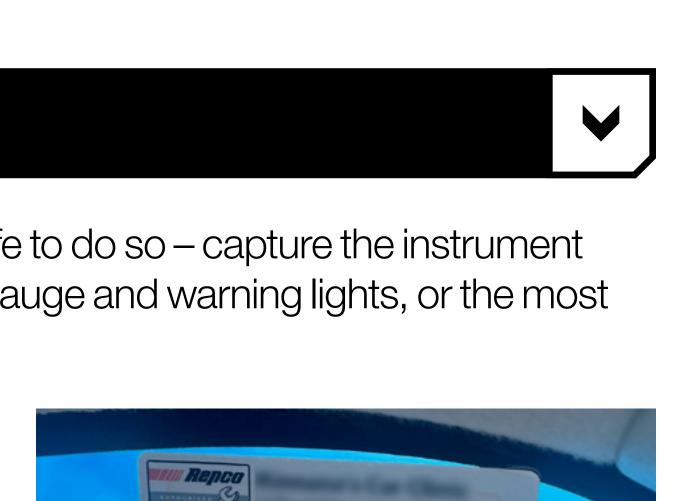

Capture the transmission (gear stick area), steering wheel and buttons,

STEP #06. FLOOD DAMAGE

Capture any obvious flood damage, showing as much of it as possible.