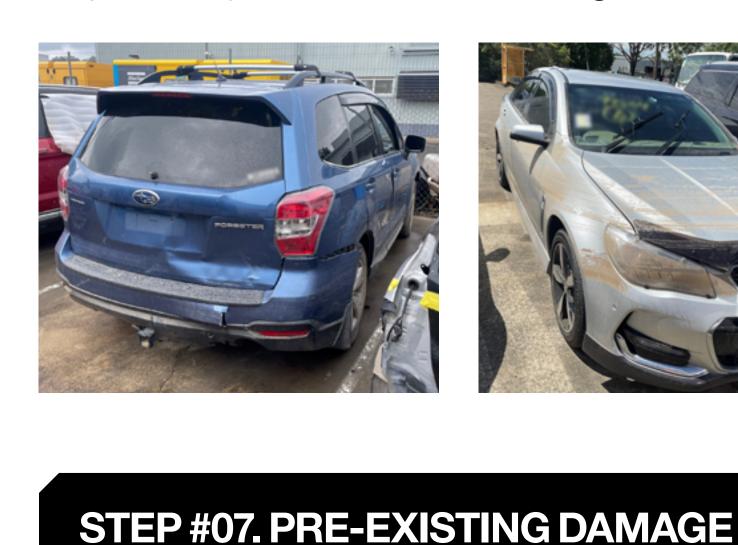

um of 25MB

### Send to

- assessing@youi.com Include your claim number
- in the subject line > Each email can be a
- maximum of 15MB (so you may need to send your photos across multiple emails)



### Take a look at the following steps and examples to get an idea of the types of

photos we need you to take.

STEP #01. CORNERS



Be sure to capture all four corners of your vehicle.









### Capture each end of your vehicle, including the make and model badges.









\*JMFXTGF8WL

Be sure to capture both Vehicle Identification Numbers (VIN).





dashboard, centre console and driver's seat.

STEP #04. INTERIOR



Capture the transmission (gear stick area), steering wheel and buttons,







STEP #06. FLOOD DAMAGE

Capture any obvious flood damage, showing as much of it as possible.





### Capture any damage that already existed on your vehicle.







## Once you've taken all your photos, send them to us using either the



Claims Tracker or via email, as outlined earlier in this guide.



If you have any questions, just give us a call on 13 YOUI (9684), or email us

We're here to listen.