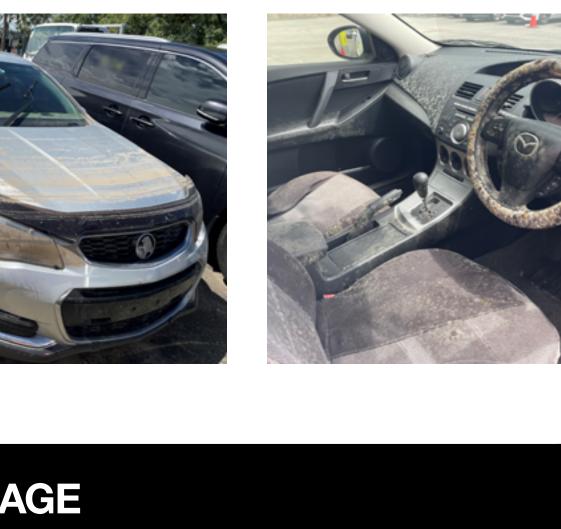

Capture the transmission (gear stick area), steering wheel and buttons,

STEP #06. FLOOD DAMAGE

Capture any obvious flood damage, showing as much of it as possible.