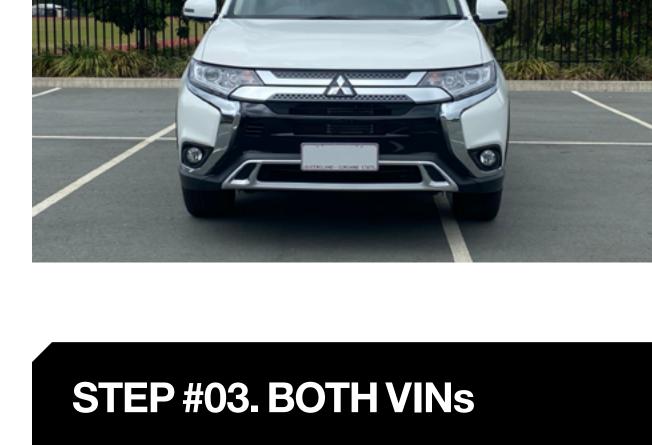

### Capture each end of your vehicle, including the make and model badges.

\*JMFXTGF8WL

Be sure to capture both Vehicle Identification Numbers (VIN).

dashboard, centre console and driver's seat.

STEP #04. INTERIOR