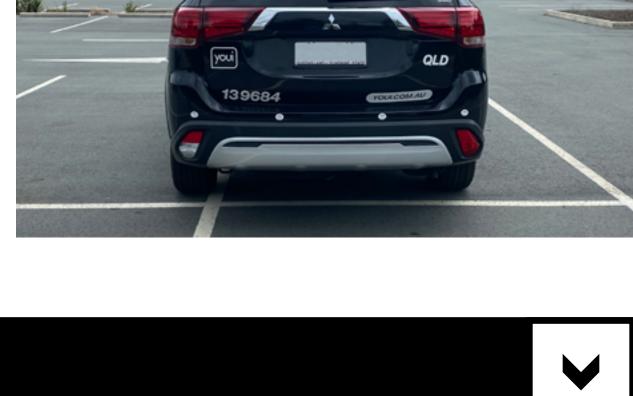

### Capture each end of your vehicle, including the make and model badges.

\*JMFXTGF8WL

Be sure to capture both Vehicle Identification Numbers (VIN).

dashboard, centre console and driver's seat.

STEP #04. INTERIOR